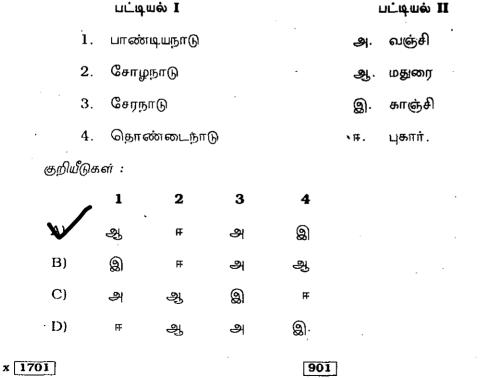

104. **பட்டியல் 1** ஐ **பட்டியல் 11**-ல் உடன் பொருத்தி, கீழே கொடுக்கப்பட்டுள்ள குறியீடுகளைக் கொண்டு சரியான விடையைத் தேர்ந்தெடு :

105. பட்டியல் I ல் உள்ள நூல்களை பட்டியல் II-ல் உள்ள நூலாசிரியர்களுடன் பொருத்தி, கீழே கொடுக்கப்பட்டுள்ள குறியீடுகளைக் கொண்டு சரியான விடையைத் தேர்ந்தெடு :