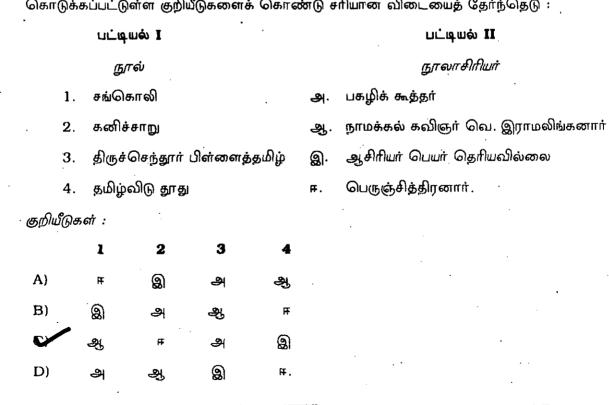

[ Turn over

இங்கே கிழிக்கவும் 🗙

101. **பட்டியல் I ல் உள்ள சொற்களை பட்டியல் II-ல் உள்ள** சொற்பொருளறிந்து, கீழே கொடுக்கப்பட்டுள்ள குறியீடுகளைக் கொண்டு சரியான விடையைத் தேர்ந்தெடு :

102. **பட்டியல் I** ல் உள்ள நூல்களை **பட்டியல் II-ல் உள்ள நூலா**சிரியர்களுடன் பொருத்தி, கீழே கொடுக்கப்பட்டுள்ள குறியீடுகளைக் கொண்டு சரியான விடையைத் தேர்ந்தெடு :