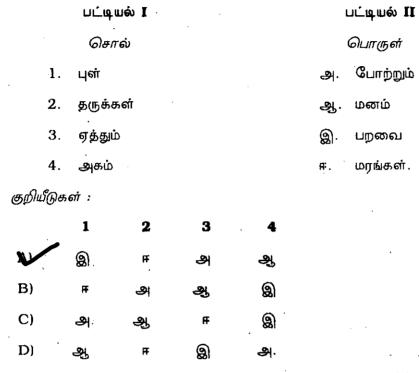

[ Turn over

இங்கே கிழிக்கவும் 🗙

101. **பட்டியல் I ல் உள்ள சொற்களை பட்டியல் II-ல் உள்ள** சொற்பொருளறிந்து, கீழே கொடுக்கப்பட்டுள்ள குறியீடுகளைக் கொண்டு சரியான விடையைத் தேர்ந்தெடு :

102. **பட்டியல் I** ல் உள்ள நூல்களை **பட்டியல் II-ல் உள்ள நூலா**சிரியர்களுடன் பொருத்தி, கீழே கொடுக்கப்பட்டுள்ள குறியீடுகளைக் கொண்டு சரியான விடையைத் தேர்ந்தெடு :