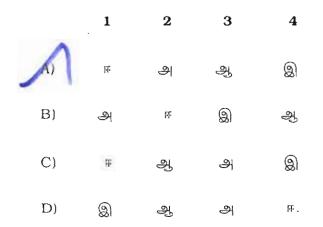

புரை 3. சலம் 4. துப்பு பீடுகள் : 1 2 அ ஈ ஈ இ ஆ அ | சொல் 1. புயல் 2. புரை 3. சலம் 4. துப்பு நீடுகள் : 1 2 3 அ ஈ இ அ ஈ இ ஆ அ ஈ | சொல் 1. புயல் 2. புரை 3. சலம் 4. துப்பு நீடுகள் :  1 2 3 4  அ ஈ இ ஆ  ந இ அ ஈ | சொல் 1. புயல் அ. 2. புரை ஆ. 3. சலம் இ. 4. துப்பு ஈ.  1 2 3 4 அ ஈ இ ஆ அ ஈ இ அ ஆ அ | சொல் பெரருள்  1. புயல் அ. உணவு  2. புரை ஆ. வஞ்சனை  3. சலம் இ. குற்றம்  4. துப்பு ஈ. மேகம்.  1 2 3 4  அ ஈ இ ஆ அ  ஈ இ ஆ அ  ஆ அ ஈ இ |

195. பட்டியல் I ல் உள்ள நூல்களை பட்டியல் II-ல் உள்ள நூலாசிரியர்களுடன் பொருத்தி, கீழே கொடுக்கப்பட்டுள்ள குறியீடுகளைக் கொண்டு சரியான விடையைத் தேர்ந்தெடு :

## பட்டியல் I பட்டியல் **II** நூல் நூலாசிரியர் திருக்குற்றாலக் குறவஞ்சி புலவர் குழந்தை ٩. 2. இராவண காவியம் குமரகுருபரர் 剱. மீனாட்சியம்மைக் குறம் இரட்டைப்புலவர் இ. திரிகூடஇராசப்பக்கவிராயர். தில்லைக்கலம்பகம் Æ.

குறியீடுகள் :



196. 'பழிநாணுவானை' - பெயர்சொல்லின் வகையறிக :

- A) தொழிற்பெயர்
- B) பண்புப்பெயர்
- C) பொருட்பெயர்

🌃 வினையாலணையும் பெயர்.

197. பட்டியல் I ஐ பட்டியல் II-ல் உடன் பொருத்தி, கீழே கொடுக்கப்பட்டுள்ள குறியீடுகளைக் கொண்டு சரியான விடையைத் தேர்ந்தெடு :

#### பட்டியல் I பட்டியல் II புரட்சிக்கொடி திருக்குறள் கற்றாள் ிறவிகைச் சொற்றொடர் 125 புரட்சிக்கொடி திருக்குறள் கற்பித்தான் செயப்பாட்டு الم வினைச்சொற்றொடர் புரட்சிக்கொடியால் திருக்குறள் தன்வினைச் சொற்றொடர் கற்பிக்கப்பட்டது புரட்சிக்கொடி திருக்குறள் கல்லார் எதிர்மறைத் தொடர். குறியீடுகள் : 1 2 3 4 A) 9 (2) F 94 B) (3) 件 91 쇳 (9) F 91 ઐ D) **a**. 91 9

198. பட்டியல் I ல் உள்ள நிலங்களை பட்டியல் II-ல் உள்ள சிறுபொழுதுகளுடன் பொருத்தி, கீழே கொடுக்கப்பட்டுள்ள குறியீடுகளைக் கொண்டு சரியான விடையைத் தேர்ந்தெடு :



199. **பட்டியல் I** ல் உள்ள சொற்களை ப**ட்டியல்