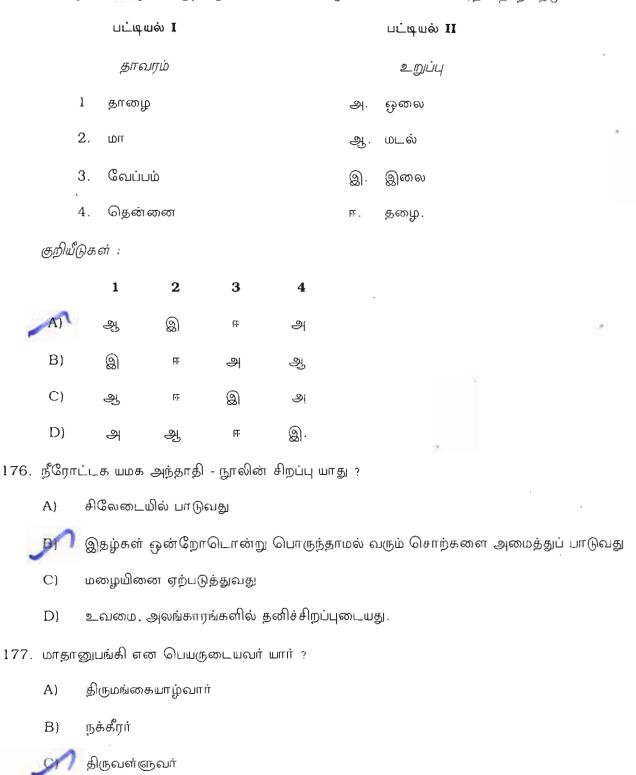

|  |  |  |  |  |  |  |
|      | SI     | யாருக்கு ஆறுதல் கூற இயலாது ?                                           |  |  |  |  |  |  |  |
|      | D)     | இல் என்பதன் பொருள் யாது ?                                              |  |  |  |  |  |  |  |

- A) குடிப்பெயர்
- 👪 கிளைப்பெயர்
- C) காலப்பெயர்
- D) சுட்டுப்பெயர்.
- 173. உரையாசிரியச் சக்கரவர்த்தி எனப் போற்றப்படுபவர்
  - A) கதிரேசச் செட்டியார்
  - B) மறைமலை அடிகள்
  - C) எஸ். வையாபுரிப்பிள்ளை
  - 🍱 மு. கோபாலகிருஷ்ணமாச்சாரி.
- 174. பட்டியல் I ஐ பட்டியல் II-ல் உடன் பொருத்தி, கீழே கொடுக்கப்பட்டுள்ள குறியீடுகளைக் கொண்டு சரியான விடையைத் தேர்ந்தெடு :



175. **பட்டியல் I** ல் உள்ள தாவரங்களை **பட்டியல் II**-ல் உள்ள உறுப்புகளுடன் பொருத்தி, கீழே கொடுக்கப்பட்டுள்ள குறியீடுகளைக் கொண்டு சரியான விடையைத் தேர்ந்தெடு :



**GK640T** 

D)

பிள்ளைப்பெருமாள் ஐயங்கார்.

178. பிரித்து எழுதுக : தாதூதி A) தா + தூது + ஊதி B) தா + ஊதி C) தாது + தூது + ஊதி தாது + ஊதி. 179. பொருந்தாத இணையைக் கண்டறிக : A) Redo மீண்டும் செய் B) Recur திரும்பவும் நிகழ் C) Rectum மலக்குடல் Rectal சரிக்கட்டக்கூடிய. 180. 'கூத்தராற்றுப்பெடை' எனும் அடைமொழியால் அழைக்கப்படும் நூல் யாது ? குறிஞ்சிப்பாட்டு முல்லைப்பாட்டு A) B) പட்டினப்பாலை. மலைபடுகடாம் D) 181. பட்டியல் I ல் உள்ள சொற்களை பட்டியல் II-ல் உள்ள சொற்பொருளறிந்து, கீழே கொடுக்கப்பட்டுள்ள குறியீடுகளைக் கொண்டு சரியான விடையைத் தேர்ந்தெடு : பட்டியல் II பட்டியல் I சொல் பொருள் நட்டோர் அருகில் 1. &્રા. 2. நணி படுக்கை એ. வலிமை 3. பாயல் இ. நண்பர். மதுகை Ħ. குறியீடுகள் : 3 1 2 A) 弡 ઐ ঞ Ø **୬** 剼 C) இ அ Ą

இ.

D)

அ

压

ஆ

| 182. | விடைக்கேற்ற வினாவைத் தேர்ந்தெடு :                        |