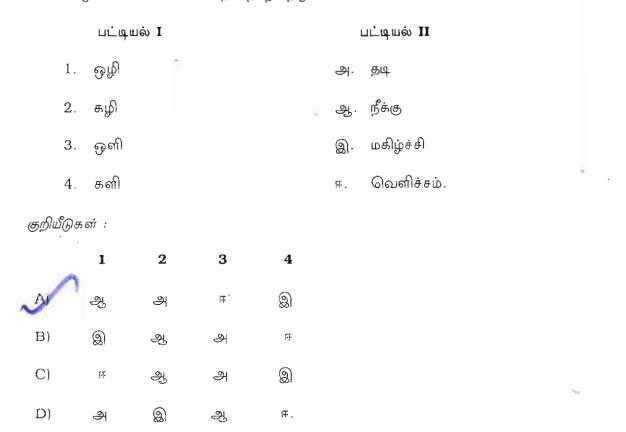

| A)     | கணவனை இழந்தோர் யார் ?                                                  |  |  |  |  |  |  |  |
|      | B)     | கணவனை இழந்தோர்க்கு என்ன நேர்கிறது ?                                    |  |  |  |  |  |  |  |
|      | SI     | யாருக்கு ஆறுதல் கூற இயலாது ?                                           |  |  |  |  |  |  |  |
|      | D)     | இல் என்பதன் பொருள் யாது ?                                              |  |  |  |  |  |  |  |

- A) குடிப்பெயர்
- 👪 கிளைப்பெயர்
- C) காலப்பெயர்
- D) சுட்டுப்பெயர்.
- 173. உரையாசிரியச் சக்கரவர்த்தி எனப் போற்றப்படுபவர்
  - A) கதிரேசச் செட்டியார்
  - B) மறைமலை அடிகள்
  - C) எஸ். வையாபுரிப்பிள்ளை
  - 🍱 மு. கோபாலகிருஷ்ணமாச்சாரி.
- 174. பட்டியல் I ஐ பட்டியல் II-ல் உடன் பொருத்தி, கீழே கொடுக்கப்பட்டுள்ள குறியீடுகளைக் கொண்டு சரியான விடையைத் தேர்ந்தெடு :



175. **பட்டியல் I** ல் உள்ள தாவரங்களை **பட்டியல் II**-ல் உள்ள உறுப்புகளுடன் பொருத்தி, கீழே கொடுக்கப்பட்டுள்ள குறியீடுகளைக் கொண்டு சரியான விடையைத் தேர்ந்தெடு :



**GK640T** 

D)

பிள்ளைப்பெருமாள் ஐயங்கார்.

178. பிரித்து எழுதுக : தாதூதி A) தா + தூது + ஊதி B) தா + ஊதி C) தாது + தூது + ஊதி தாது + ஊதி. 179. பொருந்தாத இணையைக் கண்டறிக : A) Redo மீண்டும் செய் B) Recur திரும்பவும் நிகழ் C) Rectum மலக்குடல் Rectal சரிக்கட்டக்கூடிய. 180. 'கூத்தராற்றுப்பெடை' எனும் அடைமொழியால் அழைக்கப்படும் நூல் யாது ? குறிஞ்சிப்பாட்டு முல்லைப்பாட்டு A) B) പட்டினப்பாலை. மலைபடுகடாம் D) 181. பட்டியல் I ல் உள்ள சொற்களை பட்டியல் II-ல் உள்ள சொற்பொருளறிந்து, கீழே கொடுக்கப்பட்டுள்ள குறியீடுகளைக் கொண்டு சரியான விடையைத் தேர்ந்தெடு : பட்டியல் II பட்டியல் I சொல் பொருள் நட்டோர் அருகில் 1. &્રા. 2. நணி படுக்கை એ. வலிமை 3. பாயல்