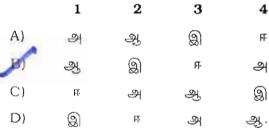

6. **பட்டியல் I** ஐ **பட்டியல் II**-ல் உடன் பொருத்தி, கீழே கொடுக்கப்பட்டுள்ள குறியீடுகளைக் கொண்டு சரியான விடையைத் தேர்ந்தெடு :

பட்டியல் I பட்டியல் II 1. அம்பு அ. 2. இரக்கம் <u></u> 3. **Q**). ஐ UФ அழகு. குறியீடுகள் : 1 2 3 (2) 9 Æ 剱, B) (2) 9 ઐ C) (2) <del>-</del>24 D) (2)  $\Theta$ 

137. செய்வினைச் சொற்றொடரைக் கண்டறிக :

ஒளவையார் மூவேந்தர்களைப் புகழ்ந்து பாடினார்

- B) மூவேந்தர்கள் ஒளவையாரால் புகழ்ந்து பாடப்பட்டனர்
- C) மூவேந்தர்களைப் புகழ்ந்து பாடினார் ஒளவையார்
- ஒளவையார் மூவேந்தர்களைப் புகழ்ந்து பாடினாரா ? D)

**GK640T** 

801

ી.

**SGSY** 

63

#### பட்டியல் II பட்டியல் I 1. எதிர்மறைத் தொடர் குழந்தைக்கு தாய் உணவு ஊட்டினாள் அ. 2. பிறவினை தாயால் குழந்தைக்கு உணவு ஊட்டப்பட்டது DI. 3. தாய் உணவு உண்டாள் இ. செயப்பாட்டு வினை தன்வினை. தாய் குழந்தைக்கு உணவு ஊட்டவில்லை 굠. குறியீடுகள் : 1 2 3



- 139. பிறவினைச் சொற்றொடரை கண்டறிக :
  - A) எழிலரசி சிலப்பதிகாரம் கற்றாள்
  - 🌌 எழிலரசி சிலப்பதிகாரம் கற்பித்தாள்
  - C) எழிலரசியால் சிலப்புதிகாரம் கற்பிக்கப்பட்டது
  - D) எழிலரசி சிலப்பதிகாரம் கல்லார்.
- 140. பட்டியல் I ல் உள்ள நூல்களை பட்டியல் II-ல் உள்ள நூலாசிரியர்களுடன் பொருத்தி, கீழே கொடுக்கப்பட்டுள்ள குறியீடுகளைக் கொண்டு சரியான விடையைத் தேர்ந்தெடு :

| овп (Ра   | கைப்பட     | .டுள்ள குற்ய   | புக்கை   | ११ के जिस्त | ळा(५) म     | ரியான விடையைத் தோந்டித்டு : |   |  |  |  |
|-----------|------------|----------------|----------|-------------|-------------|-----------------------------|---|--|--|--|
|           | uĿ         | டியல் <b>I</b> |          |             | பட்டியல் II |                             |   |  |  |  |
|           |            | நூல்           |          |