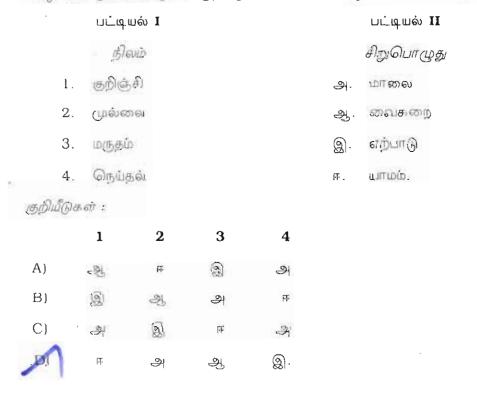

#### பட்டியல் I பட்டியெல் II நிலம் தெய்வம் குறிஞ்சி 1. வருணன் அ. 2. முல்லை இ்திரன் એ. 3. மருகம் இ. (முருகன் 4. நெய்தல் திருமால். குறியீடுகள் : 2 1 3 4 A) B) இ <u>ه</u>ر ஆ 3 D) (2) 34 Œ શુ. 142. பொருந்தாத இணையைக் கண்டறிக : புவி A) ஞாலம் B) இகல் பகை விரை தளர D) அல் இருள். 143. பிரித்து எழுதுக : காட்டுக்கோழி காடு + கோழி A) காட்டு + கோழி C) கா + கோழி D) கான் + கோழி. 144. பிரித்து எழுதுக : முன்னரண் முன் + அரண் B) முன்பு + அரண் C) முன்னர் + அரண் D) முள் + அரண்.